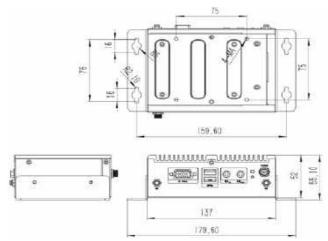

HDMI, 1 x VGA

**Weight / Dimensions** 1,4 kg / 136.6mm x 102.4mm x 52mm

**Temperature** Operating  $-20 - +60 \, ^{\circ}\text{C}$ 

Power Typical 12V

Operating System W10, Sprachasuwahl GER/EN

Optional Can Bus direct