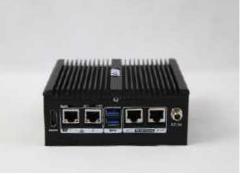

## **Technische Daten**

Type SR1Lc Rev 17

**Processor** Intel Celeron N3160

**Storage** 4GB RAM, 120GB Solid State Disk

**Graphics** 3840 x 2160@30MHz, VGA: 1920 x1200@60Hz

**Audio / Ports** 1 x Line-out, 1 x Mic-in, 2 x RJ-45, 2 x RS-232/422/485, 1 x

HDMI, 1 x VGA

**Weight / Dimensions** 1,4 kg / 136.6mm x 102.4mm x 52mm

**Temperature** Operating  $-20 - +60 \, ^{\circ}\text{C}$ 

Power Typical 12V

Operating System W10, Sprachasuwahl GER/EN

Optional Can Bus direct