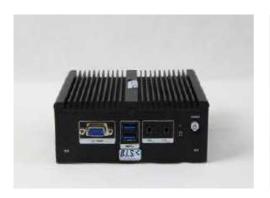

## **Technische Daten**

Type SR1Lc Rev 17

**Processor** Intel Celeron N3160

**Storage** 4GB RAM, 120GB Solid State Disk

**Graphics** 3840 x 2160@30MHz, VGA: 1920 x1200@60Hz

**Audio / Ports** 1 x Line-out, 1 x Mic-in, 2 x RJ-45, 2 x RS-232/422/485, 1 x

HDMI, 1 x VGA

**Weight / Dimensions** 1,4 kg / 136.6mm x 102.4mm x 52mm

**Temperature** Operating  $-20 - +60 \, ^{\circ}\text{C}$ 

Power Typical 12V

Operating System W10, Sprachasuwahl GER/EN

Optional Can Bus direct